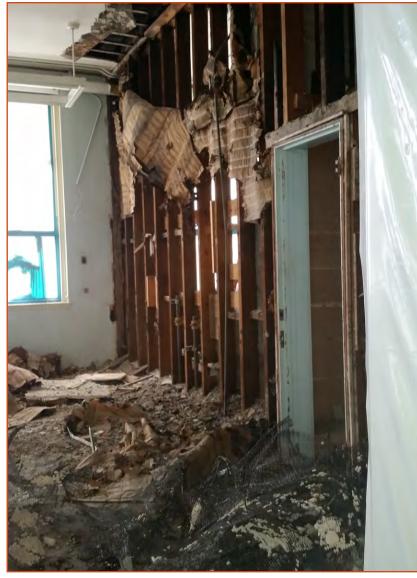

|                                |        |            |      |        |          |       |     | WEST | LOISTER | & SITE      | -      |
|     |                         |         |                                 |       |                       |           |                |        |           |             |                                |        |            |      |        |          |       |     |      |         | _           | CLOSEO |

#### Phase I Project





Ground Floor: Kitchen, Serving Renovations





#### Phase | Project



First Floor: Renovations Board Room, Office Areas







Phase I Project

Second Floor: Classroom renovations & reconfigurations, Restrooms







Phase I Project

Third Floor: Science Labs, Classroom renovations & reconfigurations, Restrooms













Demolition Underway 2<sup>nd</sup> Floor

### Phase 1 Project Update

- Construction Budget for JSHS
   \$15,580,500 including escalation for
  - all phases
  - \$30,549 spent to date on Temporary Housing from main Construction budget
  - Budget balance for Construction: \$15,552,451
  - Phase 1 Cost \$ 8,774,000
  - Budget balance \$ 6,778,451
    - For Phase 2—Gym/Shops, Auditorium, West Cloister
- Updated Cost Estimate being reviewed







### Schedule: Ph. I Academic Wing

Staggered work by floorOctober 2018-May 2020

### Schedule: Ph. II Gym/Shops

Staggered work by area
Gym, Elevator: June 2019-May 2020
Shops: April 2020-Oct. 2020
West Cloister: June 2020-Mar. 2021
Auditorium: April 2020-Oct. 2020







- Phase II Project update
- Construction Documents Phase
  - Project su