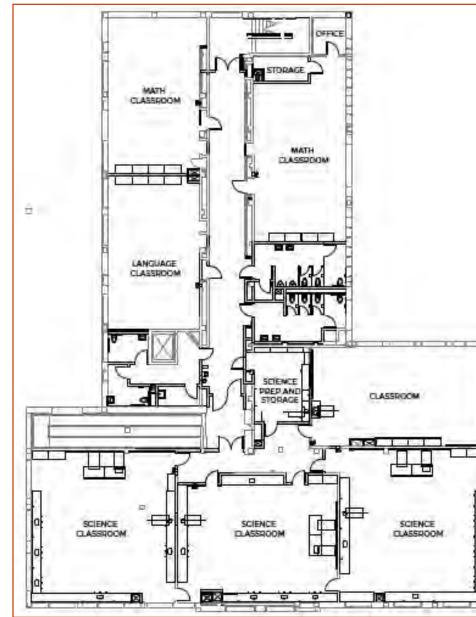

#### Phase I Project

Ground Floor: Kitchen, Serving Renovations

#### Phase | Project

First Floor: Renovations Board Room, Office Areas

Phase I Project

Second Floor: Classroom renovations & reconfigurations, Restrooms

Phase I Project

Third Floor: Science Labs, Classroom renovations & reconfigurations, Restrooms