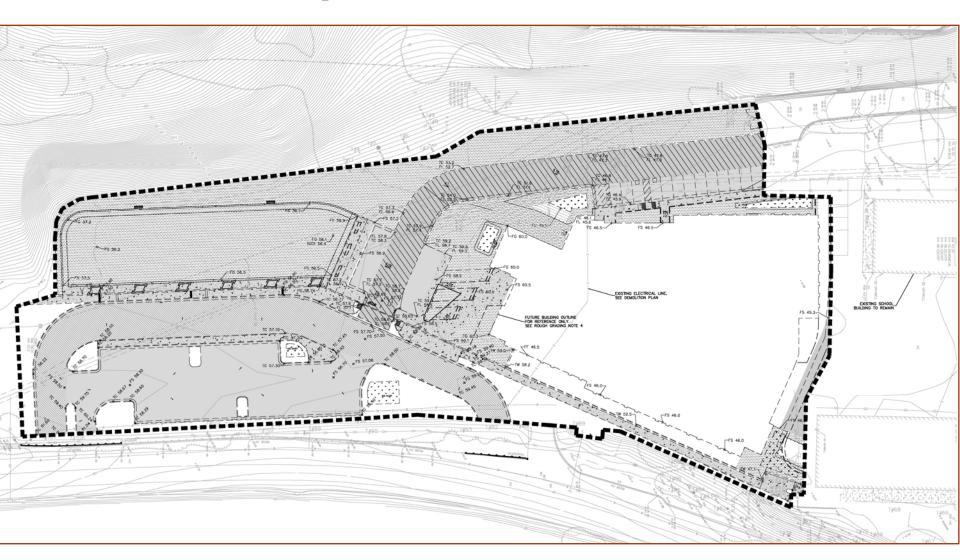

#### Carquinez Middle School Increment 1

South end of site fully dedicated to construction, including utilities, staging, layout, parking. Contractor access off of Crockett Blvd.