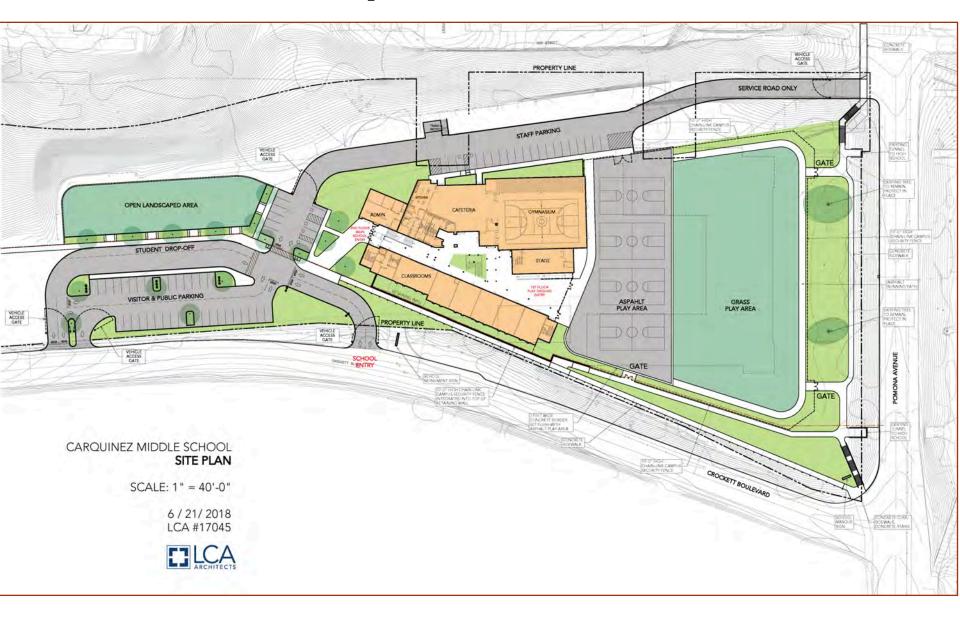

#### New Carquinez Middle School Site Plan

#### Carquinez Middle School Increment 1

South end of site fully dedicated to construction, including utilities, staging, layout, parking. Contractor access off of Crockett Blvd.