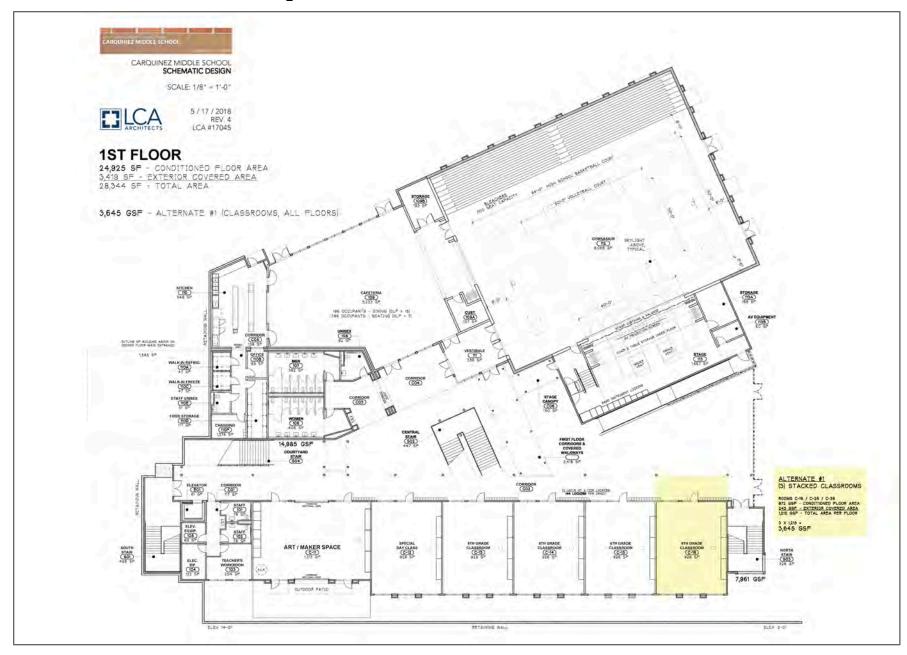

### MEASURES P & Q FACILITIES PROGRAM UPDATES

John Swett Unified School District Board of Education Meeting December 12, 2018







## AGENDA

#### Carquinez Project Updates

- Design & Approval status
  - Increment 1 & Increment 2
- Budget & Estimate Status
- Contractor/Developer Selection Update
- CEQA Update
- Project updates

### Program Schedule Update

### JSHS Facilities Updates

- Phase I Project Update
  - Construction Status/Schedule
- Phase II Gym/Shops Auditorium
  - Updated Cost Estimate



#### New Carquinez Middle School Site Plan



#### Carquinez Middle School Main Floor Plan



# **CARQUINEZ PROJECT UPDATE**

### Two project DSA Increments

- Incr. 1: Site Work and Utilities
   Incr. 2: Main Building Construction

   Including Demolition & Final Site work
- Increment 1 DSA approved Oct. 4<sup>th</sup>

### Increment 2 DSA submittal

Anticipated: October 18<sup>th</sup>

### Increment 2 DSA approval

Anticipated: May 2019





#### Carquinez Middle School Increment 1



South end of site fully dedicated to construction, including utilities, staging, layout, parking. Contractor access off of Crockett Blvd.

# CARQUINEZ BUDGET UPDATE

### Project Budget: \$31,807,737

- Leaves us with 5% Contingency
  - \$1,346,009
- This will be included in the final Guaranteed Maximum Price (GMP)
- GMP negotiated with selected Contractor/Developer
- Based upon their Subcontracto