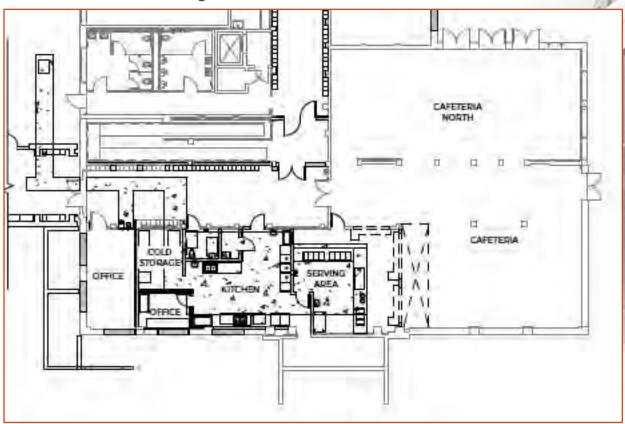

#### Carquinez Middle School Main Floor Plan

#### Phase I Project

Ground Floor: Kitchen, Serving Renovations